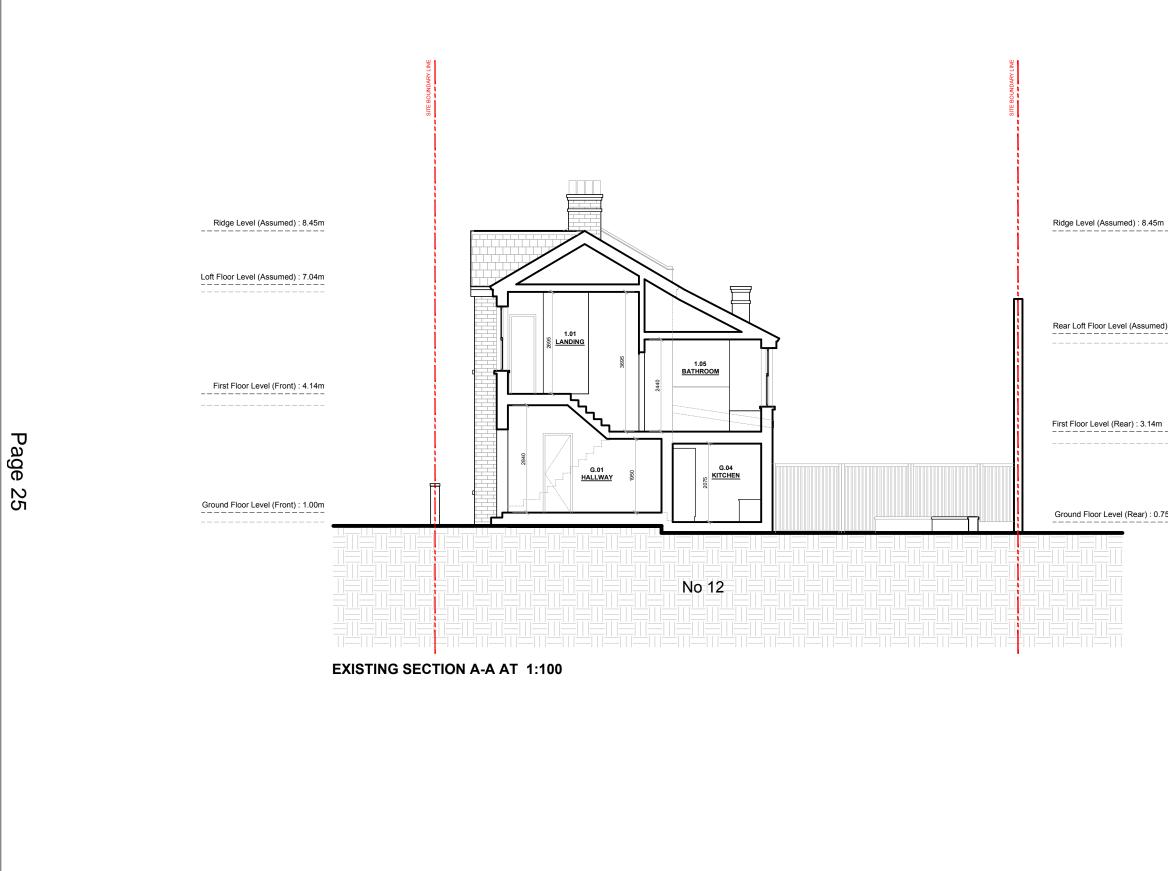

Project:

Title:

**EXISTING SECTION** 

| DAD<br>1JT | 0 50 | Date: | 2500<br>@ A3<br>7/2020 | Status:<br>EX<br>Revision: | 5000mm<br>(ISTING<br>- |
|------------|------|-------|------------------------|----------------------------|------------------------|
|            |      | 1000  |                        | Status:                    |                        |
|            |      |       | 2500                   |                            | 5000mm                 |
|            |      | 00    | 2500                   |                            |                        |
|            |      |       |                        |                            |                        |
|            |      |       |                        |                            |                        |
|            |      |       |                        |                            |                        |
|            |      |       |                        |                            |                        |
|            |      |       |                        |                            |                        |
|            |      |       |                        |                            |                        |
|            |      |       |                        |                            |                        |
|            |      |       |                        |                            |                        |
| m<br>      |      |       |                        |                            |                        |
|            |      |       |                        |                            |                        |
| -          |      |       |                        |                            |                        |
|            |      |       |                        |                            |                        |
|            |      |       |                        |                            |                        |
|            |      |       |                        |                            |                        |